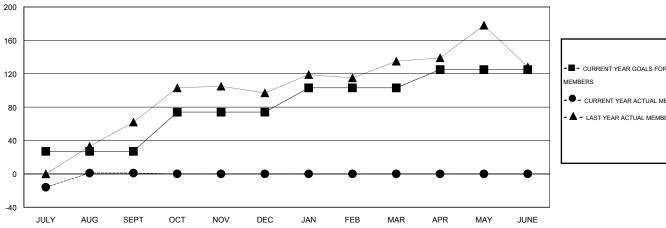

#### GOALS AND ACTUAL MEMBERS CUMULATIVE

| - ■ - CURRENT YEAR GOALS FOR NEW  |
|-----------------------------------|
| MEMBERS                           |
| - ● - CURRENT YEAR ACTUAL MEMBERS |
| - A - LAST YEAR ACTUAL MEMBERS    |
|                                   |
|                                   |
|                                   |

# **LOCATION ARAB REP OF EGYPT**

GMT CA 6-Afi

| Clubs                    |                  |           |                  |                  | Members                  |                    |                                     |                    |                  |
|--------------------------|------------------|-----------|------------------|------------------|--------------------------|--------------------|-------------------------------------|--------------------|------------------|
| RESULTS FOR 2016-2017    |                  |           |                  |                  | RESULTS FOR 2016-2017    |                    |                                     |                    |                  |
| QUARTER                  | NEW CLUB<br>GOAL | NEW CLUBS | DROPPED<br>CLUBS | NET<br>GAIN/LOSS | QUARTER                  | NEW MEMBER<br>GOAL | CHARTER AND<br>NEW MEMBERS<br>ADDED | DROPPED<br>MEMBERS | NET<br>GAIN/LOSS |
| JULY/AUG/SEPT            | 1                | 0         | 0                | 0                | JULY/AUG/SEPT            | 27                 | 42                                  | 41                 | 1                |
| OCT/NOV/DEC  JAN/FEB/MAR | 1                | 0<br>0    | 0                | 0<br>0           | OCT/NOV/DEC  JAN/FEB/MAR | 47<br>29           | 0                                   | 0<br>0             | 0<br>0           |
| APR/MAY/JUNE             | 1                | 0         | 0                | 0                | APR/MAY/JUNE             | 22                 | 0                                   | 0                  | 0                |