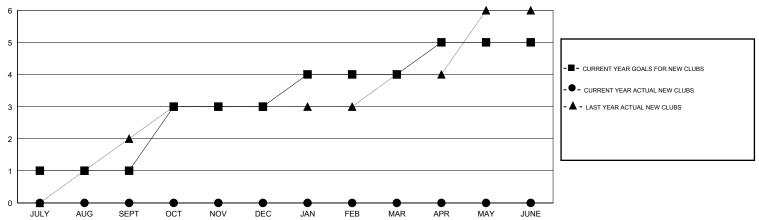

### GOALS AND ACTUAL NEW CLUBS CUMULATIVE

# **LOCATION ARAB REP OF EGYPT**

GMT CA 6-Afi

| Clubs                    |                  |           |                  |                  | Members                  |                    |                                     |                    |                  |
|--------------------------|------------------|-----------|------------------|------------------|--------------------------|--------------------|-------------------------------------|--------------------|------------------|
| RESULTS FOR 2016-2017    |                  |           |                  |                  | RESULTS FOR 2016-2017    |                    |                                     |                    |                  |
| QUARTER                  | NEW CLUB<br>GOAL | NEW CLUBS | DROPPED<br>CLUBS | NET<br>GAIN/LOSS | QUARTER                  | NEW MEMBER<br>GOAL | CHARTER AND<br>NEW MEMBERS<br>ADDED | DROPPED<br>MEMBERS | NET<br>GAIN/LOSS |
| JULY/AUG/SEPT            | 1                | 0         | 0                | 0                | JULY/AUG/SEPT            | 27                 | 42                                  | 41                 | 1                |
| OCT/NOV/DEC  JAN/FEB/MAR | 1                | 0<br>0    | 0                | 0<br>0           | OCT/NOV/DEC  JAN/FEB/MAR | 47<br>29           | 0                                   | 0<br>0             | 0<br>0           |
| APR/MAY/JUNE             | 1                | 0         | 0                | 0                | APR/MAY/JUNE             | 22                 | 0                                   | 0                  | 0                |